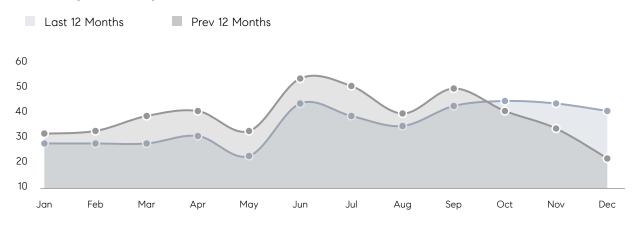

| AVERAGE DOM        | 26        | 25        | 4%       |
|                | % OF ASKING PRICE  | 106%      | 107%      |          |
|                | AVERAGE SOLD PRICE | \$818,518 | \$789,769 | 4%       |
|                | # OF CONTRACTS     | 12        | 10        | 20%      |
|                | NEW LISTINGS       | 9         | 7         | 29%      |
| Condo/Co-op/TH | AVERAGE DOM        | 81        | 127       | -36%     |
|                | % OF ASKING PRICE  | 90%       | 102%      |          |
|                | AVERAGE SOLD PRICE | \$173,500 | \$222,000 | -22%     |
|                | # OF CONTRACTS     | 0         | 5         | 0%       |
|                | NEW LISTINGS       | 0         | 2         | 0%       |

# Maplewood

#### DECEMBER 2022

#### Monthly Inventory





### Contracts By Price Range

### Listings By Price Range



COMPASS

 $\sim$   $\sim$   $\sim$   $\sim$   $\sim$ / / / / / / / //// | | | | | / ------

Compass makes no representations or warranties, express or implied, with respect to future market conditions or prices of residential product at the time the subject property or any competitive property is complete and ready for occupancy or with respect to any report, study, finding, recommendation or other information provided by Compass herein. Moreover, no warranty, express or implied, is made or should be assumed regarding the accuracy, adequacy, completeness, legality, reliability, merchantability or fitness for a particular purpose of any information, in part or whole, contained herein. All material is presented with the underst