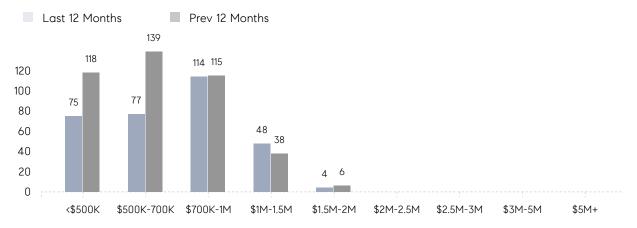

| AVERAGE DOM        | 26        | 25        | 4%       |
|                | % OF ASKING PRICE  | 106%      | 107%      |          |
|                | AVERAGE SOLD PRICE | \$818,518 | \$789,769 | 4%       |
|                | # OF CONTRACTS     | 12        | 10        | 20%      |
|                | NEW LISTINGS       | 9         | 7         | 29%      |
| Condo/Co-op/TH | AVERAGE DOM        | 81        | 127       | -36%     |
|                | % OF ASKING PRICE  | 90%       | 102%      |          |
|                | AVERAGE SOLD PRICE | \$173,500 | \$222,000 | -22%     |
|                | # OF CONTRACTS     | 0         | 5         | 0%       |
|                | NEW LISTINGS       | 0         | 2         | 0%       |

# Maplewood

#### DECEMBER 2022

#### Monthly Inventory





### Contracts By Price Range

### Listings By Price Range



COMPASS

 $\sim$   $\sim$   $\sim$   $\sim$   $\sim$ / / / / / / / //// | | | | | / ------

Compass makes no representations or warranties, express or implied, with respect to future market conditions or prices of residential product at the time the subject property or any competitive property is complete and ready for occupancy or with respect to any report, study, finding, recommendation or other information provided by Compass herein. Moreover, no warranty, express or implied, is made or should be assumed regarding the accuracy, adequacy, completeness, legality, reliability, merchantability or fitness for a particular purpose of any information, in part or whole, contained herein. All material is presented with the understan